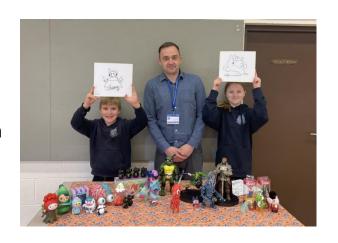

## **Tell Me Tuesday Talks**

Mrs Gwilliam thanked us all for helping with the Tell Me Tuesday Talks.

Everyone agreed they have been really interesting and particularly the talk from the toy inventor, Dan. Mrs Gwilliam thanked Daisy for organising this fantastic talk.